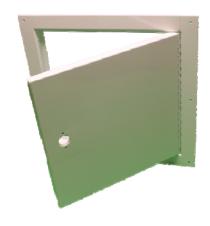

## **Product Specifications**

12" x 12" DetentionGRADE™ Ceiling Access
Panel

Part No: 7935-1212

## Specifications:

These Ceiling Access Panels are designed for access to the area above security ceilings in medium to maximum security areas. It is opened by the maintenance staff with a #12 Deadlock. The door panel is securely fastened to the frame and cannot be removed or misplaced.

## Standard Features:

Material: Panel door is fabricated from 14ga Galvannealed steel sheet

Frame is fabricated from 10ga HR steel sheet

Hinge is fabricated from 16ga CR steel sheet with 3/16 n CR steel

Cutout size: 13" x 13" Overall size: 17" x 17"