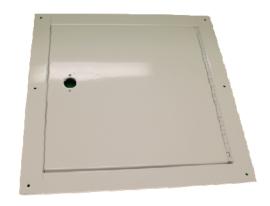

## **Product Specifications**

12" x 12" DetentionGRADE™ Ceiling Access
Panel

Part No: 7935-1212

## Specifications:

These Ceiling Access Panels are designed for access to the area above security ceilings in medium to maximum security areas. It is opened by the maintenance staff with a #12 Deadlock. The door panel is securely fastened to the frame and cannot be removed or misplaced.

## Standard Features:

Material: Panel door is fabricated from 14ga Galvannealed steel sheet

Frame is fabricated from 10ga HR steel sheet

Hinge is fabricated from 16ga CR steel sheet with 3/16 n CR steel

Cutout size: 13" x 13" Overall size: 17" x 17"